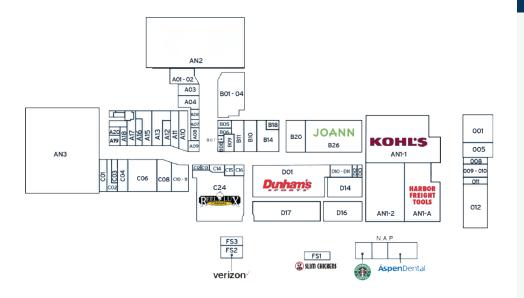

1605 1st Street South, Willmar, MN 56201

## **HIGHLIGHTS**

- Regional retail shopping center serving a trade area of approximately 80,000 residents in a 50-mile radius
- Traffic count of approximately 35,000 around the property daily
- Retailers in the Willmar community include Hobby Lobby, PetSmart, Home Depot, Menards, Kohl's, Dunhams, Harbor Freight, and JoAnne Fabrics
- Includes more than 30 specialty stores

### **DEMOGRAPHICS**



#### DAN MCKINNEY, DIRECTOR OF LEASING

1445 North Loop West | Suite 625 | Houston, TX 77008 303.204.8755 | dmckinney@rockstep.com | www.rockstep.com



#### FLOOR PLAN

# Join these national brands at Uptown Willmar!





#### LOCAL AREA



This document has been prepared by RockStep Capital for advertising and general information only. RockStep Capital makes no guarantees, representations, or warranties of any kind, expressed or implied, regarding the information including, but not limited to, warranties of the content, accuracy and reliability. Any interested party should undertake their own inquiries as to the accuracy of the information. RockStep Capital excludes unequivocally all inferred or implied terms, conditions, and warranties arising out of this document and excludes all liability for loss and damages arising there from. This publication is the copyrighted property of RockStep Capital and/or its licensor(s). ©2022 All rights reserved.