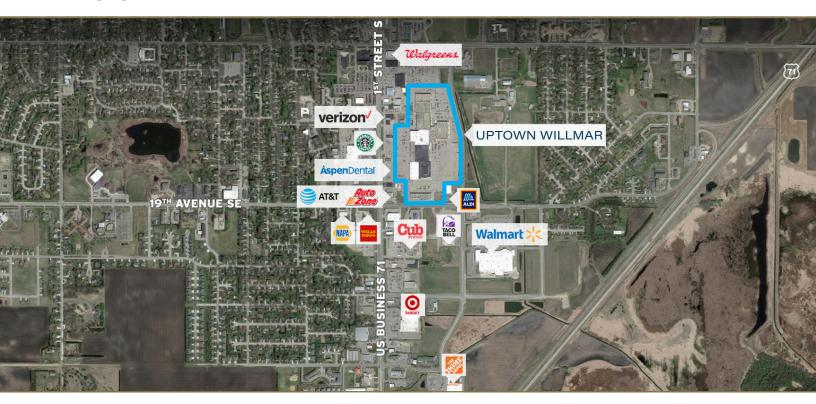

1605 1st Street South, Willmar, MN 56201

## **HIGHLIGHTS**

- Regional retail shopping center serving a trade area of approximately 80,000 residents in a 50-mile radius
- Traffic count of approximately 35,000 around the property daily
- Retailers in the Willmar community include Hobby Lobby, PetSmart, Home Depot, Menards, Kohl's, Dunhams, Harbor Freight, and JoAnne Fabrics
- Includes more than 30 specialty stores

### **DEMOGRAPHICS**



#### DAN MCKINNEY, DIRECTOR OF LEASING

1445 North Loop West | Suite 625 | Houston, TX 77008 303.204.8755 | dmckinney@rockstep.com | www.rockstep.com



#### FLOOR PLAN

# Join these national brands at Uptown Willmar!





#### LOCAL AREA



This document has been prepared by RockStep Capital for advertising and general information only. RockStep Capital makes no guarantees, representations, or warranties of any kind, expressed or implied, regarding the information including, but not limited to, warranties of the content, accuracy and reliability. Any interested party should undertake their own inquiries as to the accuracy of the information. RockStep Capital excludes unequivocally all inferred or implied terms, conditions, and warranties arising out of this document and excludes all liability for loss and damages arising there from. This publication is the copyrighted property of RockStep Capital and/or its licensor(s). ©2022 All rights reserved.